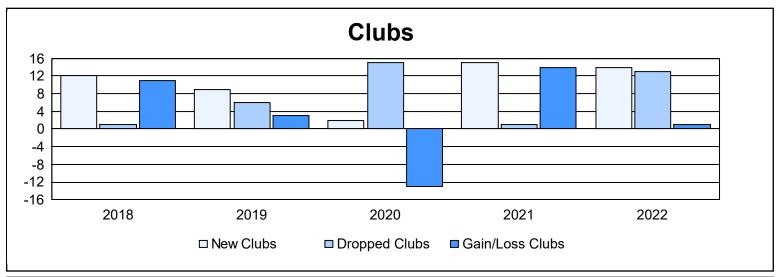

District 322 A

As of June 2022 Cumulative

| Year      | New<br>Clubs | Dropped<br>Clubs | Gain/<br>Loss<br>Clubs | New<br>Members | Charter<br>Members | Reinstate<br>Members | Transfer<br>Members | Total<br>Member<br>Added | Total<br>Members<br>Dropped | Gain/<br>Loss<br>Members |
|-----------|--------------|------------------|------------------------|----------------|--------------------|----------------------|---------------------|--------------------------|-----------------------------|--------------------------|
| 2017-2018 | 12           | 1                | 11                     | 622            | 315                | 71                   | 4                   | 1,012                    | 366                         | 646                      |
| 2018-2019 | 9            | 6                | 3                      | 831            | 241                | 55                   | 8                   | 1,135                    | 571                         | 564                      |
| 2019-2020 | 2            | 15               | -13                    | 102            | 58                 | 39                   | 10                  | 209                      | 1,323                       | -1,114                   |
| 2020-2021 | 15           | 1                | 14                     | 539            | 474                | 115                  | 5                   | 1,133                    | 588                         | 545                      |
| 2021-2022 | 14           | 13               | 1                      | 405            | 377                | 68                   | 19                  | 869                      | 1,004                       | -135                     |
| Average   | 10           | 7                | 3                      | 500            | 293                | 70                   | 9                   | 872                      | 770                         | 101                      |