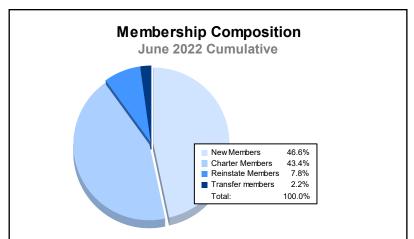

District 322 A

As of June 2022 Cumulative

| Year      | New<br>Clubs | Dropped<br>Clubs | Gain/<br>Loss<br>Clubs | New<br>Members | Charter<br>Members | Reinstate<br>Members | Transfer<br>Members | Total<br>Member<br>Added | Total<br>Members<br>Dropped | Gain/<br>Loss<br>Members |
|-----------|--------------|------------------|------------------------|----------------|--------------------|----------------------|---------------------|--------------------------|-----------------------------|--------------------------|
| 2017-2018 | 12           | 1                | 11                     | 622            | 315                | 71                   | 4                   | 1,012                    | 366                         | 646                      |
| 2018-2019 | 9            | 6                | 3                      | 831            | 241                | 55                   | 8                   | 1,135                    | 571                         | 564                      |
| 2019-2020 | 2            | 15               | -13                    | 102            | 58                 | 39                   | 10                  | 209                      | 1,323                       | -1,114                   |
| 2020-2021 | 15           | 1                | 14                     | 539            | 474                | 115                  | 5                   | 1,133                    | 588                         | 545                      |
| 2021-2022 | 14           | 13               | 1                      | 405            | 377                | 68                   | 19                  | 869                      | 1,004                       | -135                     |
| Average   | 10           | 7                | 3                      | 500            | 293                | 70                   | 9                   | 872                      | 770                         | 101                      |